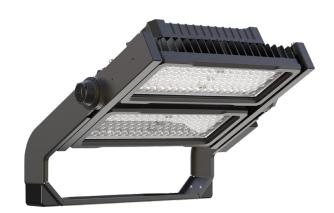

# **TYPE**

DOMINO flood sports light is a versatile, modular system that ranges from 600W to 900W, with a single mode option of 300W. It has a high light efficiency of 150 lumens per watt and durable components made of aluminum alloy. The lenses are made of PC material for high transmittance and are protected by toughened glass.

## **MATERIAL**

Die-casting/High Thermal Conductivity AL

Finish: Powder coated Aluminum

Lens: Glass+Polycarbonate

Color: Black

| Model:             | Domino        |
|--------------------|---------------|
| Format:            | Rectangular   |
| Location:          | Exterior      |
| Wattage:           | 600W          |
| Materials:         | Aluminium     |
| Led Color:         | 5700K         |
| Product Dimension: | 610*318*450mm |
| IP Code:           | 66            |
| Fixation:          | Surface       |
| CRI:               | 90            |
| Lumen Output:      | 90000LM       |
| Frequency:         | 50/60 Hz      |
| Beam Angle:        | 90°           |
| Weight:            | 15.4 Kgs      |