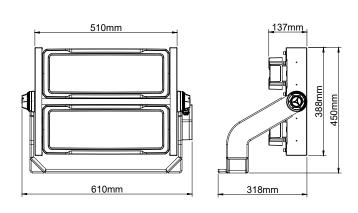

## **MATERIAL**

Die-casting/High Thermal Conductivity AL

Finish: Powder coated Aluminum

Lens: Glass+Polycarbonate

Color: Black

| Model:             | Domino        |
|--------------------|---------------|
| Format:            | Rectangular   |
| Location:          | Exterior      |
| Wattage:           | 600W          |
| Materials:         | Aluminium     |
| Led Color:         | 5700K         |
| Product Dimension: | 610*318*450mm |
| IP Code:           | 66            |
| Fixation:          | Surface       |
| CRI:               | 90            |
| Lumen Output:      | 90000LM       |
| Frequency:         | 50/60 Hz      |
| Beam Angle:        | 90°           |
| Weight:            | 15.4 Kgs      |

## **DIMENSION DRAW**

**OUTDOOR**