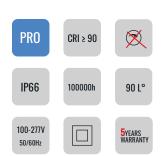

## **CHARACTERISTICS**

Chip: Lumileds 2835 70Ra

Nomial efficacy: 150Lm/W

Maximum LED: 1000mA

Lifetime L90B10:>100,000 hours

Luminous flux and efficacy at 5700°K and CRI>90

Luminous flux tolerance <+/-3%

Values may be subject to change du LED binning.

## **OPENING/BEAM**

High efficiency Ra>80 LED. 90°

## **MATERIAL**

Die-casting/High Thermal Conductivity AL

Finish: Powder coated Aluminum

Lens: Glass+Polycarbonate

Color: Black

| Model:             | Domino        |
|--------------------|---------------|
| Format:            | Rectangular   |
| Location:          | Exterior      |
| Wattage:           | 600W          |
| Materials:         | Aluminium     |
| Led Color:         | 5700K         |
| Product Dimension: | 610*318*450mm |
| IP Code:           | 66            |
| Fixation:          | Surface       |
| CRI:               | 90            |
| Lumen Output:      | 90000LM       |
| Frequency:         | 50/60 Hz      |
| Beam Angle:        | 90°           |
| Weight:            | 15.4 Kgs      |